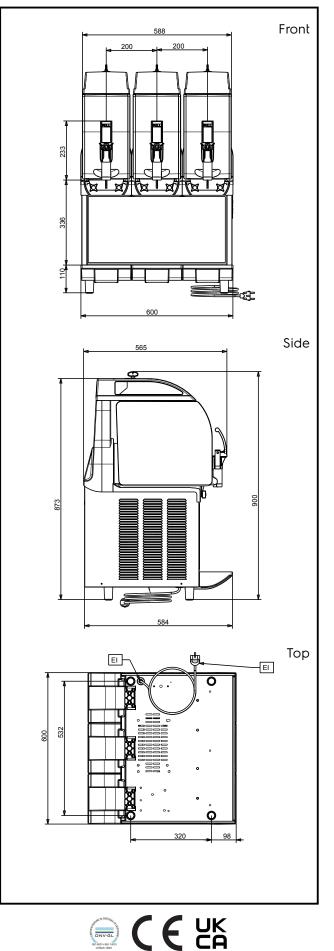

# Frozen Frozen granita dispenser with 3 bowls, electronic control with UK plug

| Electric                                                                                                  |                                  |
|-----------------------------------------------------------------------------------------------------------|----------------------------------|
| Supply voltage:<br>562524 (IPRO3ER290)<br>Electrical power max.:                                          | 220-240 V/1 ph/50 Hz<br>1.25 kW  |
| Key Information:                                                                                          |                                  |
| External dimensions, Width:<br>External dimensions, Depth:<br>External dimensions, Height:<br>Net weight: | 600mm<br>580mm<br>870mm<br>81 kg |
| Sustainability                                                                                            |                                  |
| Refrigerant type:                                                                                         | R290                             |