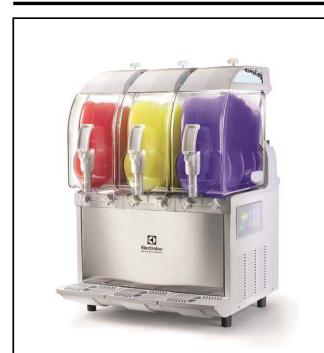

Frozen Frozen granita dispenser with 3 bowls, electronic control with UK plug

562524 (IPRO3ER290)

Frozen Granita Dispenser with 3X11 I insulated bowls, electronic control, R290 - UK plug

#### Item No.

Frozen granita dispenser with 3 bowls; the ITANK ™ Technology prevents ice accumulation on the outer side of the bowl and the bowl shape allows a natural mixing action to ensure an optimum consistency of the product. Customizable lid merchandiser and back graphic. Electronic control system and touch screen keypad. Sliding drip tray.

## **Main Features**

- Ideal for the production of slush.
- The ITANK <sup>™</sup> Technology prevents ice accumulation on the outer side of the bowl, reducing condensation and increasing the cooling power of the machine.
- Bowl shape allows a natural mixing action to ensure an optimum consistency of the product.
- Customizable lid merchandiser and back graphic.
- Daily and weekly machine programming functionality.
- The insulated tank guarantees higher cooling efficiency and lower effect of the external temperature on product's preparation and maintenance time reducing condense and draining; it is the best solution in hot climate conditions.

### Construction

- Electronic control system and touch screen keypad.
- Sliding drip tray.